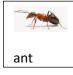

#### Minibeast Sorting

Can you sort the minibeasts below into two groups, insects and not an

insect?

spider

dragonfly