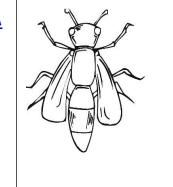

### Minibeast Topic

What Makes an Insect?

Insects are a special group of minibeasts. If you can, watch the youtube clip below.

# https://www.youtube.com/watch?v=iJlfBNyBKQA

Draw or make a picture of an insectand label it's body parts using these words.

| head     | abdomen  |
|----------|----------|
| thorax   | antennae |
| six legs | wings    |