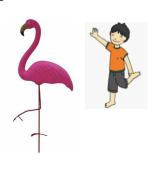

| times.                                 |

### Minibeast Topic

What Makes an Insect?

Insects are a special group of minibeasts. If you can, watch the youtube clip below.

# https://www.youtube.com/watch?v=iJlfBNyBKQA

Draw or make a picture of an insectand label it's body parts using these words.

| head     | abdomen  |
|----------|----------|
| thorax   | antennae |
| six legs | wings    |



## Role Play

Can you think of any more animal movements you could act out?

Ask your family to guess what you are pretending to be.

#### Animal Antics

Use your body to pretend to be different animals

Snake: slither across the floor

Butterfly: flutter around the room

Elephant: stomp with both feet

Kangaroo: bounce around

Frog: hop like a frog

Flamingo: stand still on one leg



#### Minibeast Sorting

Can you sort the minibeasts below into two groups, insects and not an

insect?

spider



dragonfly